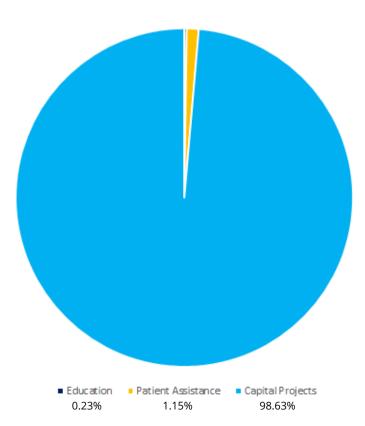

ND FACILITIES: \$1.3 MILLION

**Sue Ann Wortman Nephrology Center**: new in 2019, this facility provides local outpatient dialysis services for those with kidney disease

**MHP Medical Center**: ensures MHP patients are treated with the most modern equipment, technology, and environment for care

#### PATIENT ASSISTANCE: \$15,101.46

**Family Support**: assists with unexpected healthcare-associated needs to help a patient transfer successfully to home or another facility

**RX Assist**: provides patients with prescriptions to keep them healthy and able to recover fully from their hospital stay

**You Are Not Alone**: creates a safety net for cancer patients struggling with their diagnosis and expenses



#### **Gifts by Mission Area**



#### **Support to MHP & Patients by Mission Area**



#### **Funding Sources**



### **Return on Investment**

For hospital foundations, the national five-year rolling average for return on investment is \$3.99.

During 2019, this figure was \$25.09 for the MHP Foundation.

### **Cost to Raise a Dollar**

For hospital foundations, the national five-year rolling average for cost to raise a dollar is \$0.25.

During 2019, this figure was \$0.14 for the MHP Foundation.

|                                     | 12/31/2019     | 12/31/2018     |
|-------------------------------------|----------------|----------------|
| ASSETS                              |                |                |
| CURRENT ASSETS                      |                |                |
| Cash and Cash Equivalents           | \$353,889.74   | \$117,199.52   |
| Pledges