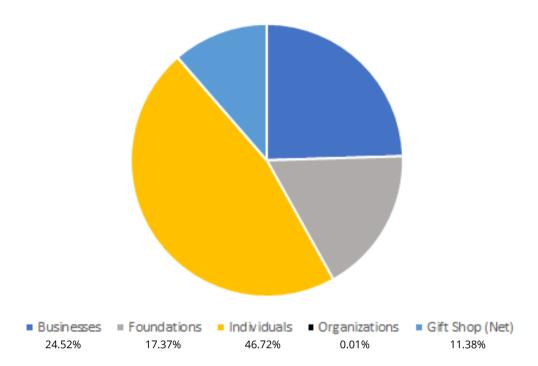

**Sue Ann Wortman Nephrology Center**: new in 2019, this facility provides local outpatient dialysis services for those with kidney disease

**MHP Medical Center**: ensures MHP patients are treated with the most modern equipment, technology, and environment for care

#### PATIENT ASSISTANCE: \$15,101.46

**Family Support**: assists with unexpected healthcare-associated needs to help a patient transfer successfully to home or another facility

**RX Assist**: provides patients with prescriptions to keep them healthy and able to recover fully from their hospital stay

**You Are Not Alone**: creates a safety net for cancer patients struggling with their diagnosis and expenses



#### **Gifts by Mission Area**



#### **Support to MHP & Patients by Mission Area**



#### **Funding Sources**



### **Return on Investment**

For hospital foundations, the national five-year rolling average for return on investment is \$3.99.

During 2019, this figure was \$25.09 for the MHP Foundation.

### **Cost to Raise a Dollar**

For hospital foundations, the national five-year rolling average for cost to raise a dollar is \$0.25.

During 2019, this figure was \$0.14 for the MHP Foundation.

|                                     | 12/31/2019     | 12/31/2018     |
|-------------------------------------|----------------|----------------|
| ASSETS                              |                |                |
| CURRENT ASSETS                      |                |                |
| Cash and Cash Equivalents           | \$353,889.74   | \$117,199.52   |
| Pledges Receivable