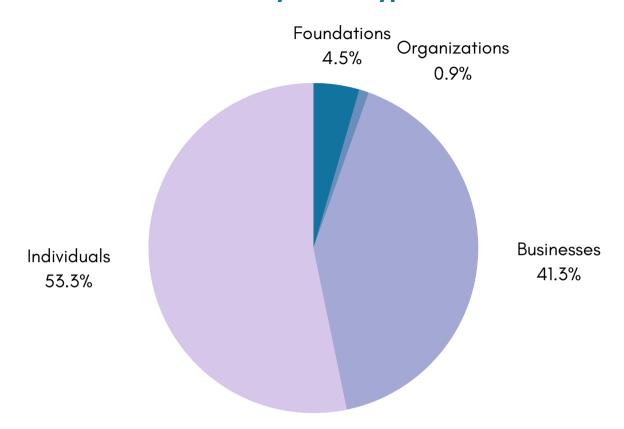

#### **Gifts by Donor Type**

Thank you. No, really, **THANK YOU**.

Our supporters had every reason and right to stop their support during COVID-19... but you didn't. You remained resilient, supportive, and energetic toward our cause. Over half of our total contributions came from individuals and households. You kept going so we could keep going. MHP employee grant submissions were higher than ever. The importance of health for their patients gained a new appreciation, and they were ready to fast forward to great leaps in healthcare. We even saw this level of support with our business partners, many of which had to hit full stop during the pandemic. Boy, when they hit play in 2022, though...they were right back there with us.