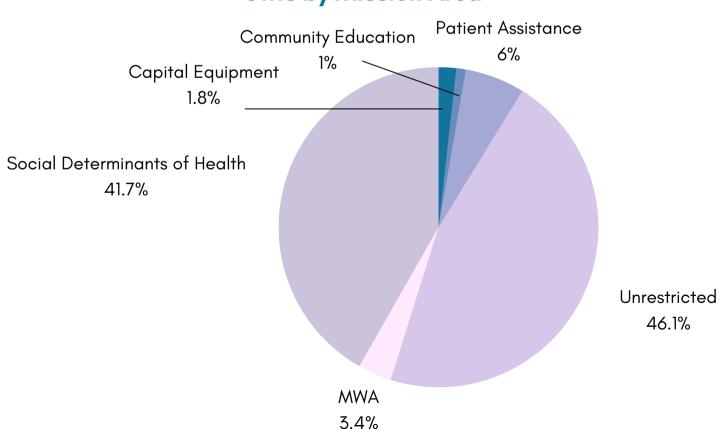

#### Support to MHP & Patients by Mission Area

#### Social Determinants of Health: \$258,339.35

**Shelby County YMCA:** provides membership scholarships to promote healthier lifestyles **Mental Health:** assists in costs related to long-term mental/behavioral health treatment **Reach Out & Read:** promotes early childhood education for children 6 months to 5 years old by giving an age-appropriate book and parental literacy coaching at each well child visit **Food Security:** coordinates well-balanced meals for a patient upon discharge to ensure appropriate healing

#### **Employee and Patient Assistance: \$51,790.44**

**Employee Relief:** offer assistance to qualifying employees who are facing a verifiable financial crisis

**RX Assist:** provides patients with prescriptions to keep them healthy and able to recover fully from their hospital stay

#### Technology, Equipment, and Facilities: \$119,244.33

**Sue Ann Wortman Nephrology Center:** this facility provides local outpatient dialysis services for those with kidney disease

**Employee Project Grants:** ensures MHP employees have the necessary tools to do their job better for patients

#### Community Education: \$30,931.25

**Nursing Scholarship:** new opportunity for MHP employees to receive tuition assistance toward nursing school

**Employee Education:** a grants and tuition funded program operated by the MHP Education Department to train MAs and CMAs