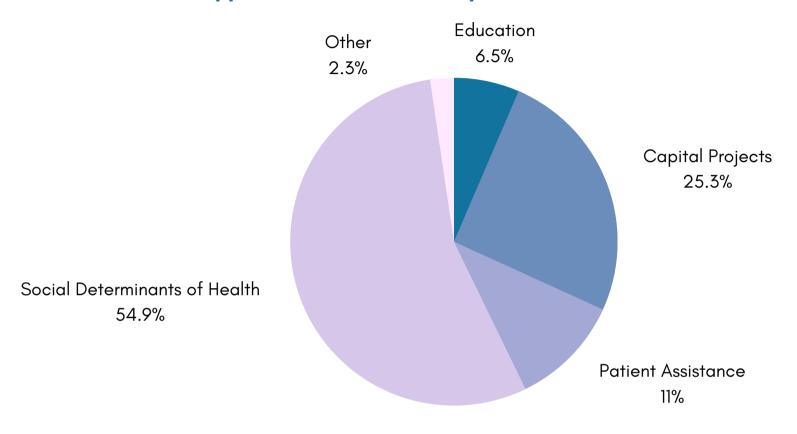

#### Gifts by Mission Area

#### Social Determinants of Health: \$258,339.35

**Shelby County YMCA:** provides membership scholarships to promote healthier lifestyles **Mental Health:** assists in costs related to long-term mental/behavioral health treatment **Reach Out & Read:** promotes early childhood education for children 6 months to 5 years old by giving an age-appropriate book and parental literacy coaching at each well child visit **Food Security:** coordinates well-balanced meals for a patient upon discharge to ensure appropriate healing

#### **Employee and Patient Assistance: \$51,790.44**

**Employee Relief:** offer assistance to qualifying employees who are facing a verifiable financial crisis

**RX Assist:** provides patients with prescriptions to keep them healthy and able to recover fully from their hospital stay

#### Technology, Equipment, and Facilities: \$119,244.33

**Sue Ann Wortman Nephrology Center:** this facility provides local outpatient dialysis services for those with kidney disease

**Employee Project Grants:** ensures MHP employees have the necessary tools to do their job better for patients

#### Community Education: \$30,931.25

**Nursing Scholarship:** new opportunity for MHP employees to receive tuition assistance toward nursing school

**Employee Education:** a grants and tuition funded program operated by the MHP Education Department to train MAs and CMAs